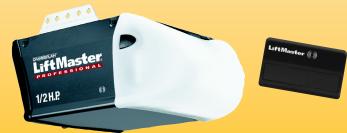

# LiftMaster CONTRACTOR SERIES

| MODEL | DESC.        | QTY OF 32    |
|-------|--------------|--------------|
| 3255C | 1/2 HP CHAIN | \$158.00/ea. |

8' RAIL ADD \$18.00 10' RAIL ADD \$34.00

PURCHASE AN EXTRA REMOTE (371 LMC) FOR ONLY \$5.50!