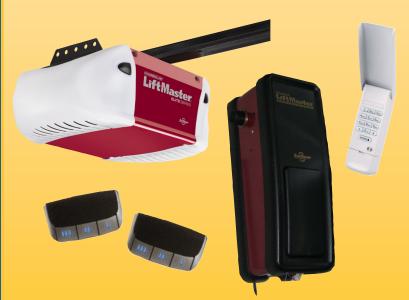

# LiftMaster ELITE SERIES

| MODEL                                                       | DESC.        | QTY OF 32    |
|-------------------------------------------------------------|--------------|--------------|
| 3850C                                                       | 3/4 HP BELT  | \$216.00/ea. |
| 3585C                                                       | 3/4 HP BELT  | \$208.00/ea. |
| <b>3595C</b><br>8' RAIL ADD \$27.00<br>10' RAIL ADD \$47.00 | 3/4 HP CHAIN | \$229.00/ea. |