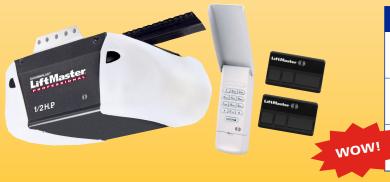

# LiftMaster PREMIUM SERIES

|        | MODEL         | DESC.        | QTY OF 32    |
|--------|---------------|--------------|--------------|
|        | 3265C         | 1/2 HP CHAIN | \$183.00/ea. |
|        | NEW!<br>3275C | 3/4 HP CHAIN | \$197.00/ea. |
| !<br>! | 3280C         | 1/2 HP BELT  | \$183.00/ea. |

8' RAIL ADD \$18.00 10' RAIL ADD \$34.00

PURCHASE AN EXTRA REMOTE (373 LMC) AND KEYPAD (377 LMC) FOR ONLY \$10.75!